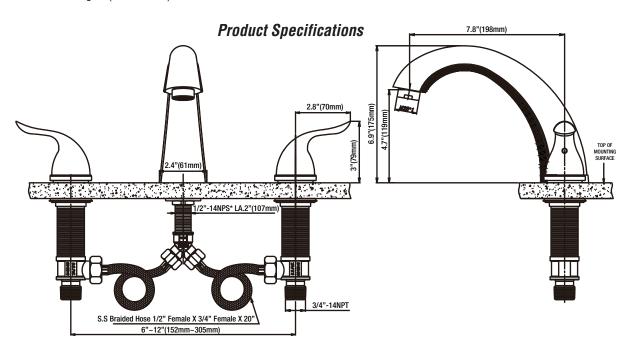

PF7870 Two Handle Roman Tub Faucet

## **Product Features**

- Two handle roman tub faucet
- Ceramic disc cartridge
- Metal lever handles
- Rough-in and trim kit included
- 100% factory pressure tested