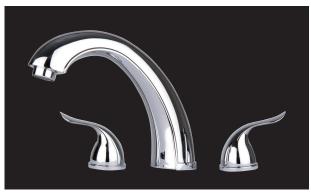

PF7870 Two Handle Roman Tub Faucet

## **Product Features**

- Two handle roman tub faucet
- Ceramic disc cartridge
- Metal lever handles
- Rough-in and trim kit included
- 100% factory pressure tested