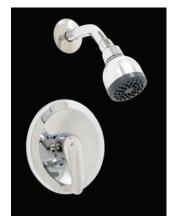

## **PF5610S**

# Single Handle Shower Trim

#### **Product Features**

- Flow rate: 1.75 gpm
- Metal lever handle
- · Brass showerarm and flange
- Extension Kit Available-ACF3001EXT

PF5610SCP

#### **Model Numbers**

PF5610SCP Chrome

PF5610SBN Brushed nickel

To be used with PF3001 Press ure balanced valve series