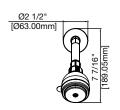

## **PF5610S**

# Single Handle Shower Trim



#### **Product Features**

- Flow rate: 1.75 gpm
- Metal lever handle
- · Brass showerarm and flange
- Extension Kit Available-ACF3001EXT



PF5610SCP

#### **Model Numbers**

PF5610SCP Chrome

PF5610SBN Brushed nickel

To be used with PF3001 Press ure balanced valve series



### **Product Specifications**







#### Warranty and Codes

This product comes complete with installation, operating, care and maintenance instructions. This PROFLO faucet carries a limited lifetime warranty when installed in residential applications. The warranty is five years in commercial applications. This product meets ANSI: A112.18.1M.