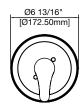

## **PF5610S**

# Single Handle Shower Trim



#### **Product Features**

- Flow rate: 1.75 gpm
- Metal lever handle
- · Brass showerarm and flange
- Extension Kit Available-ACF3001EXT



PF5610SCP

#### **Model Numbers**

PF5610SCP Chrome

PF5610SBN Brushed nickel

To be used with PF3001 Press ure balanced valve series



### **Product Specifications**







#### Warranty and Codes

This product comes complete with installation, operating, care and maintenance instructions. This PROFLO faucet carries a limited lifetime warranty when installed in residential applications. The warranty is five years in commercial applications. This product meets ANSI: A112.18.1M.