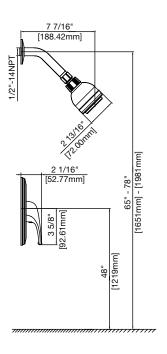

## **PF5610S**

# Single Handle Shower Trim



#### **Product Features**

- Flow rate: 1.75 gpm
- Metal lever handle
- · Brass showerarm and flange
- Extension Kit Available-ACF3001EXT



PF5610SCP

#### **Model Numbers**

PF5610SCP Chrome

PF5610SBN Brushed nickel

To be used with PF3001 Press ure balanced valve series



### **Product Specifications**







#### Warranty and Codes

This product comes complete with installation, operating, care and maintenance instructions. This PROFLO faucet carries a limited lifetime warranty when installed in residential applications. The warranty is five years in commercial applications. This product meets ANSI: A112.18.1M.