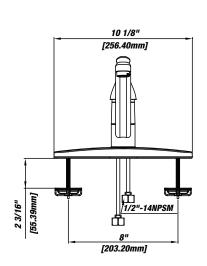

#### **Product Features**

- · Ceramic disc cartridge
- · Metal handle
- Without side sprayer
- 3-hole sink with 8" on-center installation
- Max. flow rate: 1.5 gpm at 60 psi

PFXC3101CP