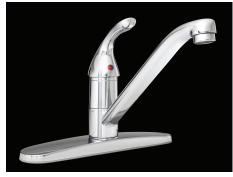

#### **Product Features**

- · Ceramic disc cartridge
- · Metal handle
- Without side sprayer
- 3-hole sink with 8" on-center installation
- Max. flow rate: 1.5 gpm at 60 psi

PFXC3101CP

#### **Model Numbers**

PFXC3101CP Chrome
PFXC4101ZBN Brushed nickel