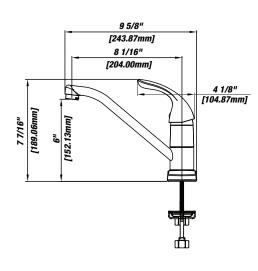

#### **Product Features**

- · Ceramic disc cartridge
- · Metal handle
- Without side sprayer
- 3-hole sink with 8" on-center installation
- Max. flow rate: 1.5 gpm at 60 psi

PFXC3101CP