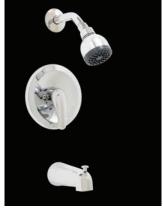

## PF5611S

# Single Handle Tub and Sh<u>ower Trim</u>

#### **Product Features**

- Flow rate: 1.75 gpm
- Metal lever handle
- Brass showerarm and flange
- Extension Kit Available-ACF3001EXT
- Slip fit diverter tub spout

PF5611SCP

#### **Model Numbers**

PF5611SCP Chrome

PF5611SBN Brushed nickel

To be used with PF3001 Press ure balanced valve series