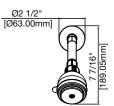

## PF5611S

# Single Handle Tub and Sh<u>ower Trim</u>



#### **Product Features**

- Flow rate: 1.75 gpm
- Metal lever handle
- Brass showerarm and flange
- Extension Kit Available-ACF3001EXT
- Slip fit diverter tub spout



PF5611SCP

#### **Model Numbers**

PF5611SCP Chrome

PF5611SBN Brushed nickel

To be used with PF3001 Press ure balanced valve series



### **Product Specifications**







#### Warranty and Codes

This product comes complete with installation, operating, care and maintenance instructions. This PROFLO faucet carries a limited lifetime warranty when installed in residential applications. The warranty is five years in commercial applications. This product meets ANSI: A112.18.1M.