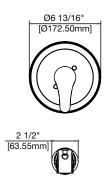

## PF5611S

# Single Handle Tub and Sh<u>ower Trim</u>



#### **Product Features**

- Flow rate: 1.75 gpm
- Metal lever handle
- Brass showerarm and flange
- Extension Kit Available-ACF3001EXT
- Slip fit diverter tub spout



PF5611SCP

#### **Model Numbers**

PF5611SCP Chrome

PF5611SBN Brushed nickel

To be used with PF3001 Press ure balanced valve series



### **Product Specifications**







#### Warranty and Codes

This product comes complete with installation, operating, care and maintenance instructions. This PROFLO faucet carries a limited lifetime warranty when installed in residential applications. The warranty is five years in commercial applications. This product meets ANSI: A112.18.1M.