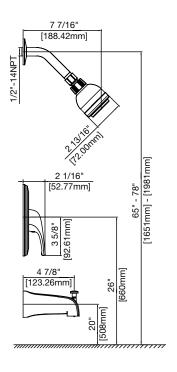

## PF5611S

# Single Handle Tub and Sh<u>ower Trim</u>



#### **Product Features**

- Flow rate: 1.75 gpm
- Metal lever handle
- Brass showerarm and flange
- Extension Kit Available-ACF3001EXT
- Slip fit diverter tub spout



PF5611SCP

#### **Model Numbers**

PF5611SCP Chrome

PF5611SBN Brushed nickel

To be used with PF3001 Press ure balanced valve series



### **Product Specifications**







#### Warranty and Codes

This product comes complete with installation, operating, care and maintenance instructions. This PROFLO faucet carries a limited lifetime warranty when installed in residential applications. The warranty is five years in commercial applications. This product meets ANSI: A112.18.1M.