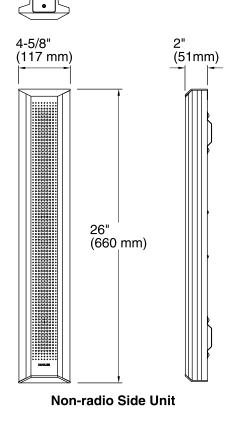

#### **Features**

- AM/FM radio with antenna.
- Auxiliary input jack with cable for connecting to MP3 player.
- Digital display with clock.
- Easy installation with left- or right-hand mounting option.
- Powered by either four "C" batteries or K-2961-NA AC power adapter (sold separately)."
- 40-hour battery life (average use).
- For use with 26-inch tall, surface-mounted KOHLER CL series medicine cabinets.

## **Technical Information**

All product dimensions are nominal.