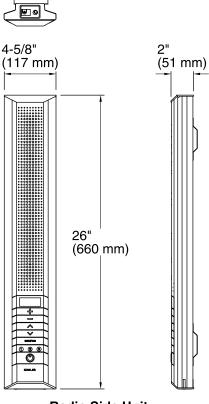

#### **Features**

- AM/FM radio with antenna.
- Auxiliary input jack with cable for connecting to MP3 player.
- Digital display with clock.
- Easy installation with left- or right-hand mounting option.
- Powered by either four "C" batteries or K-2961-NA AC power adapter (sold separately)."
- 40-hour battery life (average use).
- For use with 26-inch tall, surface-mounted KOHLER CL series medicine cabinets.

## **Technical Information**

All product dimensions are nominal.