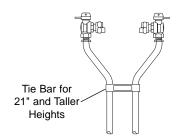

#### **FEATURES**

- All brass that comes in contact with potable water conforms to AWWA Standard C800 (UNS NO C89833)
- The product has the letters "NL" cast into the main body for proper identification
- Brass components that do not come in contact with potable water conform to AWWA Standard C800 (ASTM B-62 and ASTM B-584, UNS NO C83600 - 85-5-5-5)
- Saddle nuts hold the meter in place for tightening
- Tie bar is standard for 21" and taller resetter heights (40 Series)
- Conforms to AWWA C700 for Meter Threads
- 1-1/8" Copper risers provide more flow capacity
- · All Ford Setters are assembled with lead-free solder
- Copper conforms to ASTM B-88, Copper alloy #122