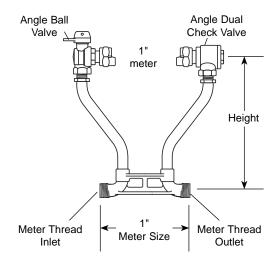

#### ANGLE BALL VALVE BY ANGLE DUAL CHECK VALVE (1" METER)

#### METER THREAD INLET AND OUTLET

### **Resetter Part Number**

|   | HEIGHT (INCHES) | APPROX.<br>Wt. Lbs. | CATALOG NUMBER | ✓ SUBMITTED  ITEM(S) |
|---|-----------------|---------------------|----------------|----------------------|
|   | 10              | 8.9                 | VBHH44-10W-NL  |                      |
|   | 12              | 9.0                 | VBHH44-12W-NL  |                      |
|   | 15              | 9.4                 | VBHH44-15W-NL  |                      |
|   | 18              | 9.8                 | VBHH44-18W-NL  |                      |
| • | 21              | 10.3                | VBHH44-21W-NL  |                      |
|   | 24              | 11.0                | VBHH44-24W-NL  |                      |

## **Meter Thread Size**

| INLET | OUTLET |  |
|-------|--------|--|
| 1"    | 1"     |  |