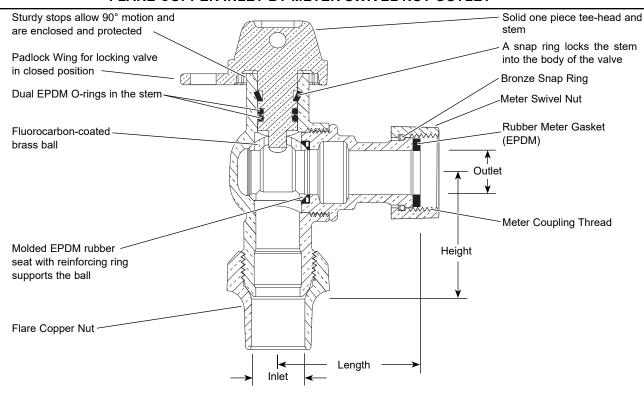

## **FEATURES**

- All brass that comes in contact with potable water conforms to AWWA Standard C800 (ASTM B584, UNS C89833)
- The product has the letters "NL" cast into the main body for lead-free identification
- Certified to NSF/ANSI Standard 61 and NSF/ANSI Standard 372 where applicable
- Brass components that do not come in contact with potable water conform to AWWA Standard C800 (ASTM B62 and ASTM B584, UNS C83600, 85-5-5-5)
- Ends are integral or secured with adhesive to prevent unintentional disassembly
- · Hole for attaching handle is provided in tee-head
- 300 PSI working pressure
- Padlock Wing for locking valve in closed position

Note: Recommended for inlet side shut-off

Optional full 360° tee-head rotation. Add "R" to end of part number

The Ford Meter Box Company considers the information in this submittal form to be correct at the time of publication. Item and option availability, including specifications, are subject to change without notice. Please verify that your product information is current.