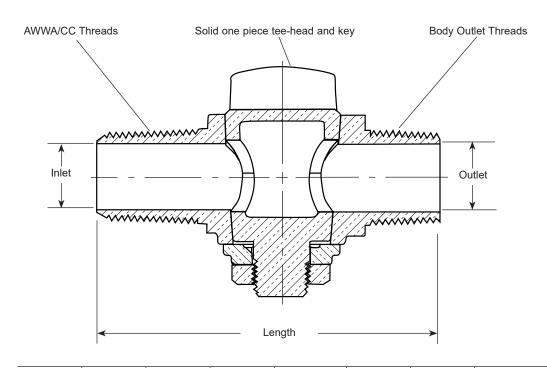

#### AWWA/CC TAPER THREAD INLET BY MALE IRON PIPE THREAD OUTLET

| VALVE SIZE | INLET SIZE | OUTLET<br>SIZE | VALVE<br>LENGTH | BODY OUTLET<br>THREADS | Approx.<br>Wt. Lbs | Part<br>Number | ✓ SUBMITTED<br>ITEM(S) |
|------------|------------|----------------|-----------------|------------------------|--------------------|----------------|------------------------|
| 1/2"       | 1/2"       | 1/2"           | 3-1/8"          | 1/2" MIP               | 0.6                | F400-1-NL      | _                      |
| 1/2"       | 1/2"       | 3/4"           | 3-1/8"          | 3/4" MIP               | 0.6                | F400-13-NL     |                        |
| 3/4"       | 3/4"       | 3/4"           | 3-13/16"        | 3/4" MIP               | 1.4                | F400-3-NL      |                        |
| 3/4"       | 3/4"       | 1"             | 3-13/16"        | 1" MIP                 | 1.4                | F400-34-NL     |                        |
| 1"         | 1"         | 1"             | 4-9/16"         | 1" MIP                 | 2.7                | F400-4-NL      |                        |