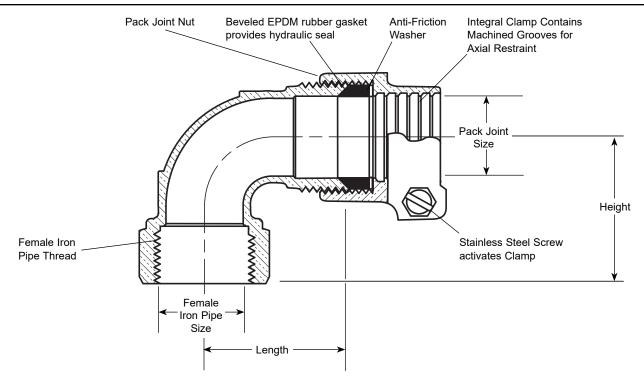

## FEMALE IRON PIPE THREAD BY PACK JOINT FOR COPPER OR PLASTIC TUBING (CTS)

| DESCRIPTION      |              | 1       |          | APPROX. | Part      | ✓ SUBMITTED |
|------------------|--------------|---------|----------|---------|-----------|-------------|
| FEMALE IRON PIPE | P.J. FOR CTS | LENGTH  | HEIGHT   | WT. LBS | NUMBER    | ITEM(S)     |
| 3/4"             | 3/4"         | 1-1/2"  | 1-13/16" | 1.0     | L14-33-NL | 1           |
| 1"               | 3/4"         | 1-3/4"  | 1-7/8"   | 0.9     | L14-43-NL |             |
| 1"               | 1"           | 2-5/16" | 1-7/8"   | 1.4     | L14-44-NL |             |
| 1-1/4"           | 1"           | 2-5/16" | 1-7/8"   | 1.2     | L14-54-NL |             |
| 1-1/2"           | 1-1/2"       | 2-3/4"  | 2-7/8"   | 3.3     | L14-66-NL |             |
| 2"               | 2"           | 3-1/4"  | 3-7/16"  | 6.7     | L14-77-NL |             |

Note: Ford recommends insert stiffeners when using plastic pipe or tubing