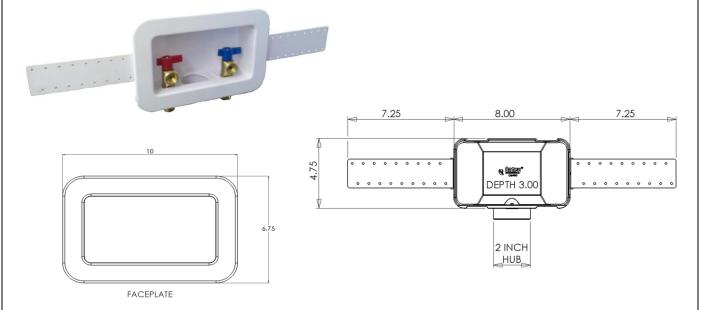

## CENTRO WASHING MACHINE OUTLET BOX

**TECHNICAL SPECIFICATION** 

**Engineering Specification:** Oatey Centro Washing Machine Outlet Boxes are designed to organize and improve the overall appearance of laundry and utility rooms. Installation of box will vary depending on the valve connections. In general the box is mounted between two wall studs using mounting brackets included with box. The box is designed for a flush mounting fit to the drywall and should be above the water level of the washing tub. The drainpipe is solvent welded to the box and water supply lines are attached to the valves and should be clamped to the wall for support. Water supply lines can come from above or below the box. After water testing the drain system, the drain knockout should be removed.

**Job Reference** 

- (All dimensions in inches)
- ♦ 2" drain opening fits PVC or ABS Sch. 40 DWV pipe
- Box, faceplate, and mounting brackets made of high impact polystyrene
- 2 support brackets for mounting box
- ♦ Easy to remove ½" knockouts
- ♦ Easy to remove knockout test cap
- Snap-on faceplate frame accommodates up to 1" drywall