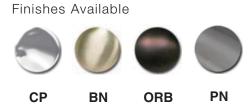

## **Product Numbers**

| ITEM     | FINISH            |
|----------|-------------------|
| MB313CP  | Chrome Plated     |
| MB313BN  | Brushed Nickel    |
| MB3130RB | Oil Rubbed Bronze |
| MB313PN  | Polished Nickel   |