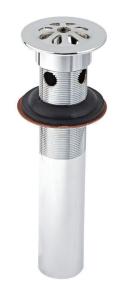

## Lavatory Drains Teardrop Style Product Features

- Brass construction
- For Lavatories With Overflow Holes
- Fits 1-1/2" (38.1mm) Openings

MB313CP