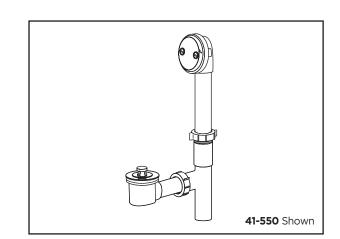

# 41-550 Series

# Lift & Turn Bath Drains

### Features:

- Fits most tubs 14" to 16" high
- 1-1/2" plastic tubing in PVC
- Patented adjustable self-retaining rubber head gasket
- Cast brass shoe plug
- Partially assembled in carton
- Compartmentalized packaging
- Available in Chrome and Polished Brass

## **Catalog Numbers:**

**41-550** PVC (Chrome) **81-557** PVC (Polished Brass)