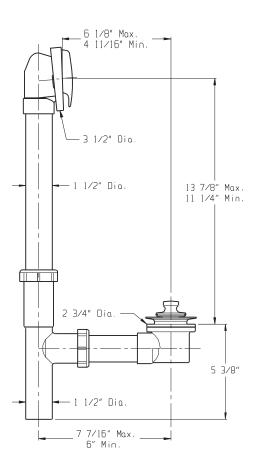

# 41-550 Series

# Lift & Turn Bath Drains

### Features:

- Fits most tubs 14" to 16" high
- 1-1/2" plastic tubing in PVC
- Patented adjustable self-retaining rubber head gasket
- Cast brass shoe plug
- Partially assembled in carton
- Compartmentalized packaging
- Available in Chrome and Polished Brass

## **Catalog Numbers:**

**41-550** PVC (Chrome) **81-557** PVC (Polished Brass)