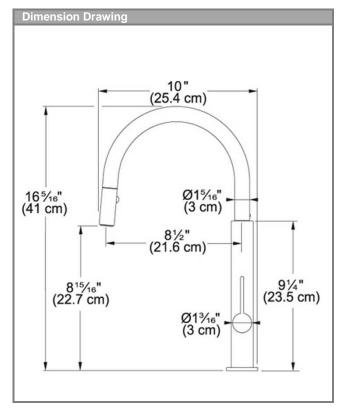

#### **Features**

Flow: 1.75 gpm @ 45 PSI
Spray: Dual Spray, Full & Needle
Cartridge: 25 mm Ceramic Cartridge
Swivel: 360°
Recommended Water Pressure: 30-75 PSI
Max. Water Pressure: 145 PSI
Hole Size for Faucet: 1 3/8"