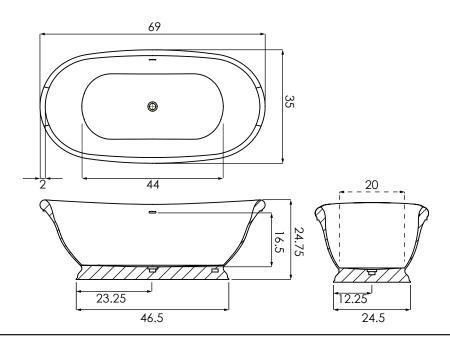

#### AVAILABLE SIZES

• 70.35.22-25

#### WATER CAPACITY

• 100 Gallons

#### WEIGHT

• 325 Pounds

#### BACK SLOPE

• 31°