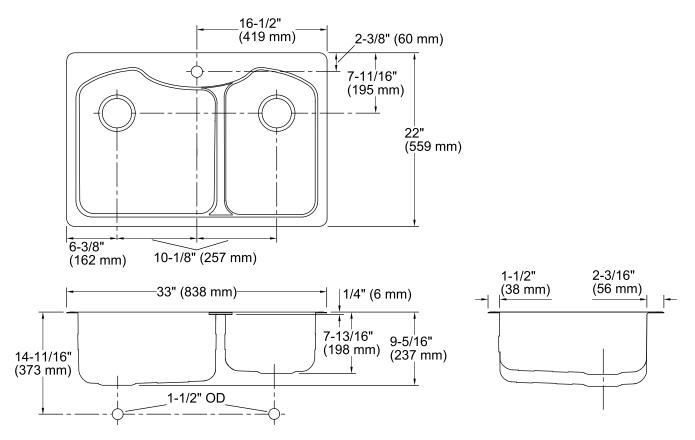

## **Technical Information**

| All product dimensions are nominal. |                                          |
|-------------------------------------|------------------------------------------|
| Bowl configuration:                 | Large/medium                             |
| Installation:                       | Top-mount                                |
| Cutout:                             | Top-mount, 32-1/2" x 21-1/2" (826 mm x   |
|                                     | 546 mm) with 1/2" (13 mm) radius corners |
| Bowl area (Left)                    | Length: 17-3/8" (441 mm)                 |
|                                     | Width: 18-5/16" (465 mm)                 |
|                                     | Water depth: 9" (229 mm)                 |
| Bowl area (Right)                   | Length: 11-5/16" (287 mm)                |
|                                     | Width: 18-5/16" (465 mm)                 |
|                                     | Water depth: 7-1/2" (191 mm)             |
| Number of deck holes:               | 1                                        |
| Faucet hole(s):                     | 1-7/16" (37 mm)                          |
| Drain hole:                         | 3-5/8" (92 mm)                           |
|                                     |                                          |