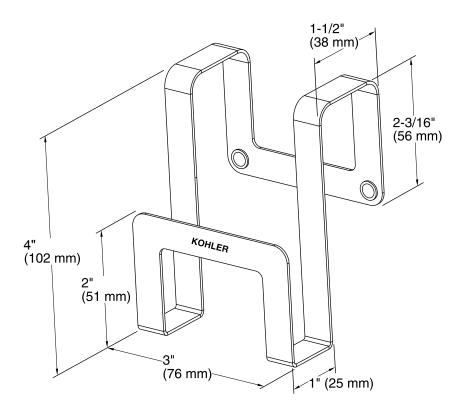

Octave® Sponge Caddy K-6139

# **Technical Information**

All product dimensions are nominal.