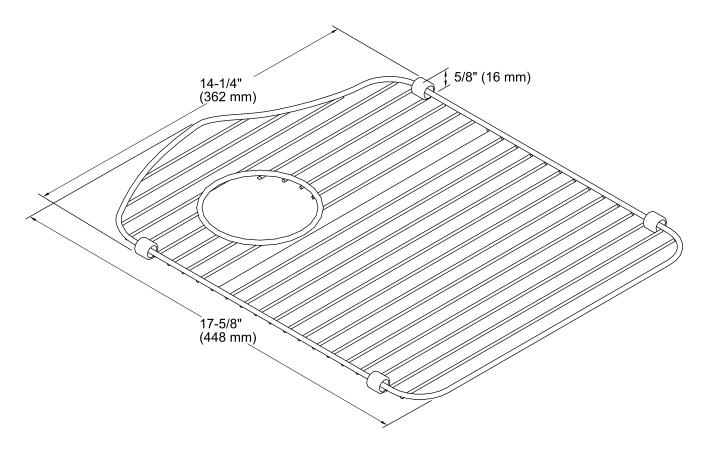

**Octave®** Sink Rack K-6483

#### **Features**

- Fits in both left or right basin of the K-3842 and K-3843 Octave kitchen sinks.
- Comes included with the K-3842 and K-3843 Octave kitchen sinks.
- Durable stainless-steel construction.
- Helps protect sink surface from daily wear.
- Dishwasher safe.
- Innovative wheels around the perimeter provide a secure fit and reduce debris buildup.



## Codes/Standards

None Applicable

# **KOHLER® One-Year Limited Warranty**

See website for detailed warranty information.

### Available Color/Finishes

Color tiles intended for reference only.

**Color Code Description** 

-









## **Technical Information**

All product dimensions are nominal.