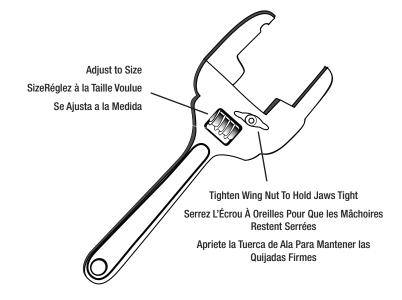

## **Drain Nut Wrench**

RAP50125

## **Model Numbers**

RAP50125 ADJUSTABLE SPUD WRENCH

## **Product Features**

- Adjusts Up to 3" (76.2mm) Wide
- For all types of traps and nuts
- Malleable iron, bright finish
- This all purpose wrench can be used on various slip nuts
- Specially notched for strainer locknut