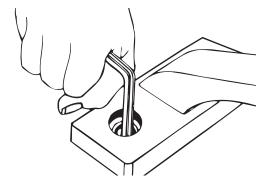

## **Product Features**

- For Removing and Installing Faucet Seats
- Fits both square and hexagonal seats
- Hardened steel