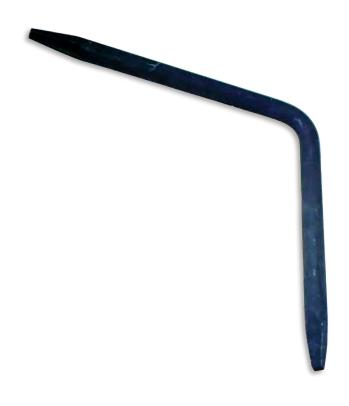

## **Tapered Seat Wrench**

RAP50150

## **Model Numbers**

RAP50150 SEAT WRENCH - ANGLED TAPERED

## **Product Features**

- For Removing and Installing Faucet Seats
- Fits both square and hexagonal seats
- Hardened steel