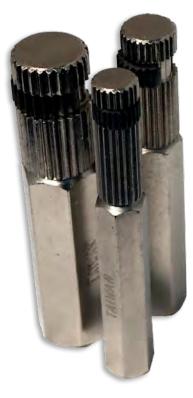

### **Model Numbers**

RAP50190 NIPPLE EXTRACTOR - 3 PIECE

### **Product Features**

- 3/8" (9.5mm), 1/2"(12.7mm) & 3/4" (19mm)
- For removing broken or frozen pipe nipples
- Tool must be fully inserted into pipe nipple
- Installs chrome pipe & close nipple without damaging threads and finishes