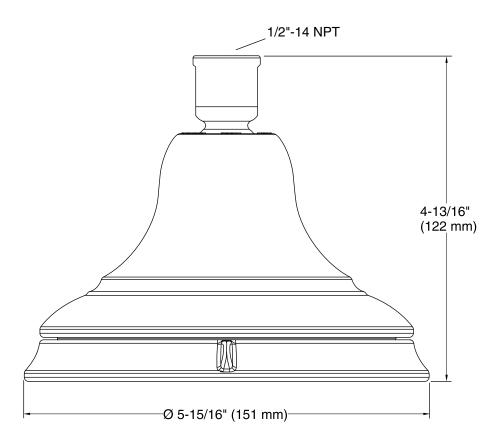

## Features

- 3-function showerhead with wide coverage, medium coverage, and concentrated spray options.
- 5-15/16" (151 mm) diameter showerhead.
- Complements Bancroft<sup>®</sup> Suite.
- MasterClean<sup>™</sup> spray nozzles prohibit mineral buildup for easy cleaning.
- 1/2" 14 NPT connection.
- 1.75 gal/min (6.6 l/min) maximum flow rate.

# **Technical Information**

All product dimensions are nominal.

### Showerhead:

Rated maximum flow: 1.75 gal/min (6.6 l/min)