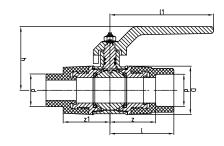

## aquatherm green pipe® BALL VALVE (male/female)

| Part no. | Dimension<br>(ND — OD) | d    | I    | Z    | D    | z1   | h    | 11   | Weight |
|----------|------------------------|------|------|------|------|------|------|------|--------|
|          |                        | [in] | [lb]   |
| 0078000  | (1" — 32 mm) M/F       | 1.26 | 2.48 | 1.77 | 1.87 | 1.83 | 3.07 | 4.25 | 1.27   |