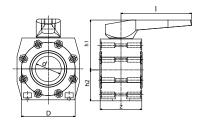

## aquatherm green pipe® BALL VALVE

Polypropylene construction with ISO bolt pattern.

| Part no. | Dimension                  | d    | 1     | Z    | D    | h1   | h2   | Weight |
|----------|----------------------------|------|-------|------|------|------|------|--------|
|          | (ND — OD)                  | [in] | [in]  | [in] | [in] | [in] | [in] | [lb]   |
| 0041602  | 3" — 90 mm                 | 3.03 | 8.27  | 4.88 | 6.30 | 5.91 | 3.66 | 9.20   |
| 0041604ª | 3 ½" to 4" — 110 to 125 mm | 3.70 | 10.24 | 5.71 | 7.09 | 6.50 | 4.06 | 12.25  |
| 0041607  | 6" — 160 mm                | 5.31 | 12.20 | 8.07 | 9.45 | 8.27 | 5.37 | 29.65  |

<sup>&</sup>lt;sup>a</sup> For a 4" connection, use part no. 0115526 and part no. 3315724. For a 3 ½" connection, use part no. 0115524 and part no. 3315724.

Note: Screws and washers not included in delivery. Use hexagon screw M16 x 60 mm for part no. 41602/41604, M16 x 80 mm for part no. 41607, and flat washer M16. A flange gasket should be used with these valves in addition to the 0-ring that comes with the valve, as the 0-ring could be pressed into the grooves of the flange adapter which might lead to leakage.