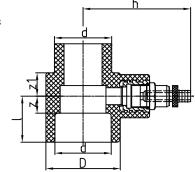

## aquatherm green pipe® BALL VALVE (male/female)

| Part no. | Dimension<br>(ND — OD) | d    | I    | Z    | D    | z1   | h    | 11   | Weight |
|----------|------------------------|------|------|------|------|------|------|------|--------|
|          |                        | [in] | [lb]   |
| 0078000  | (1" — 32 mm) M/F       | 1.26 | 2.48 | 1.77 | 1.87 | 1.83 | 3.07 | 4.25 | 1.27   |