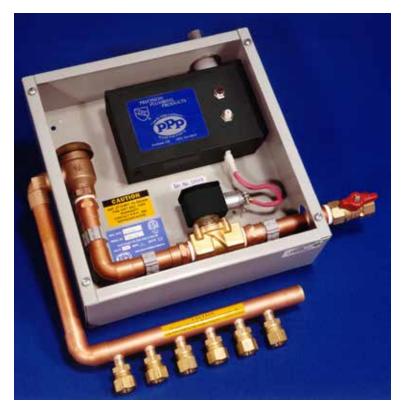

## PRIME-TIME ELECTRONIC TRAP PRIMING ASSEMBLY SURFACE MOUNT

www.pppinc.net

It's PRIME-TIME to meet your floor drain trap priming needs. This unique trap priming assembly is available in 4 to 30 opening configurations and all the contractor needs to do is simply supply the potable water and power, Precision supplies the rest...

> PART NUMBERS: PTS-4, PTS-6, PTS-8, PTS-10, PTS-12 PTS-1320, PTS-2130.

PTS-4 4 OPENING MANIFOLD - THRU -PTS-2130 30 OPENING MANIFOLD

SURFACE MOUNT CABINET

The PRIME-TIME PRIMING ASSEMBLY will supply a minimum of 2 oz. of potable water at 20 P.S.I.G. at a preset factory setting of 10 seconds every 24 hours. The entire unit is pre-assembled in a steel cabinet ready to be either surface or flush wall mounted. The Priming assembly must be mounted above the finished floor.

## SURFACE MOUNT CABINET

#### **METAL CABINET:**

12" x 12" x 4" NEMA-1 with cover plate. **INLET:** 3/4" inch NPT female. ANSI/ASME BI.20.1. **OUTLET:** 5/8" or 1/2" inch compression fitting. SAEJ512. **MANIFOLD:** 3/4" Type "L" copper tubing. ASTM B88. **SOLDERED JOINTS:** 