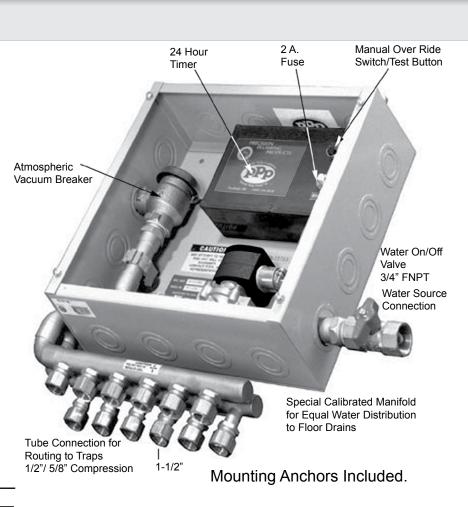

## **Features:**

ATMOSPHERIC VACUUM BREAKER PRE-SET 24 HOUR CLOCK MANUAL OVER RIDE SWITCH/TEST BUTTON 120v/220v SOLENOID VALVE 120v/220v 3/WIRE CONNECTION 3/4" FNPT CONNECTION CALIBRATED MANIFOLD FOR EQUAL WATER DISTRIBUTION 5/8" OR 1/2" OUTLET COMPRESSION FITTINGS

#### **METAL CABINET:**

12" x 12" x 4" NEMA-1 with cover plate. **INLET:** 3/4" inch NPT female. ANSI/ASME BI.20.1. **OUTLET:** 5/8" or 1/2" inch compression fitting. SAEJ512. **MANIFOLD:** 3/4" Type "L" copper tubing. ASTM B88. **SOLDERED JOINTS:** 

#### **ELECTRICAL COMPONENTS:**

Circuit Breaker, Manual Over Ride Switch/Test Button, Timer, Solenoid Valve marked as UL listed.

### **BACKFLOW PREVENTION:**

Anti-Siphon atmospheric vacuum breaker meets Los Angeles code, IAPMO, New York Board of Standards, ASSE 1001 and CSA.