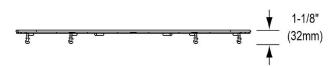

## PRODUCT SPECIFICATIONS

Bottom Grid. Overall dimensions are 23" x 15" x 1-1/8".

Made of Stainless Steel

| Material:          | Stainless Steel    |
|--------------------|--------------------|
| Dimensions:        | 23" x 15" x 1-1/8" |
| Fits Bowl Size(s): | 24" x 16"          |

Special Note: For bowls with center drain opening