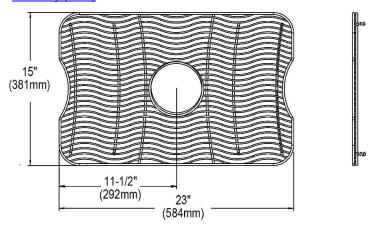

## PRODUCT SPECIFICATIONS

Bottom Grid. Overall dimensions are 23" x 15" x 1-1/8".

Made of Stainless Steel

| Material:          | Stainless Steel    |
|--------------------|--------------------|
| Dimensions:        | 23" x 15" x 1-1/8" |
| Fits Bowl Size(s): | 24" x 16"          |

Special Note: For bowls with center drain opening