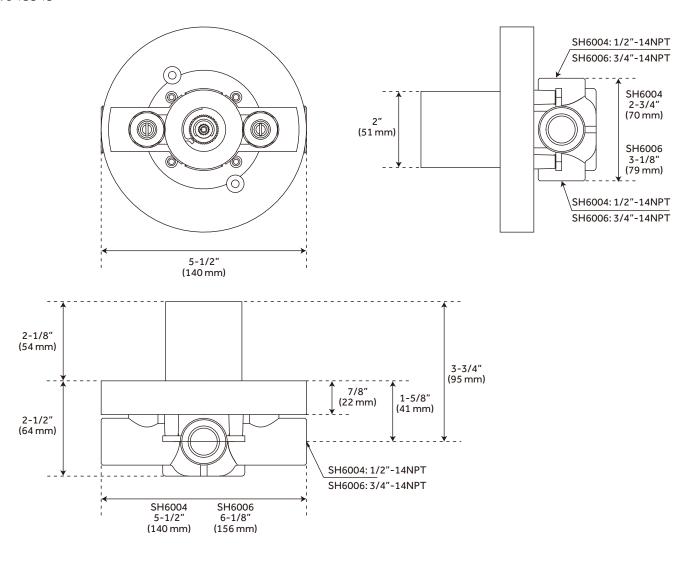

### OPTIONAL VALVE WITH 1/2" -OR- 3/4" CONNECTION

SKU: 948545

#### **FEATURES**

Compatible with Beasley, Greyfield,
Hibiscus and Pinecrest
Thermostatic Valve Trim.
For proper installation, requires use of
volume control valve and trim.
Bronze valve body.
Factory-calibrated comfort setting at
104 degrees Fahrenheit.
Water inlet stops and check valve.
Thermostatic technology keeps
shower temperature ±1
degree Celsius.

#### **CODES/STANDARDS**

cUPC ASME A112.18.1/CSA B125.1 ASSE 1016 Type T