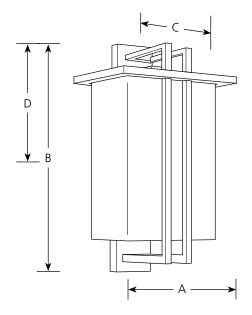

Incandescent Dibs Outdoor Outdoor

|       | Туре |     |
|-------|------|-----|
|       | -09  | -20 |
| P5991 |      |     |

|                | Finish            |                   |             |                            |        |       |       |
|----------------|-------------------|-------------------|-------------|----------------------------|--------|-------|-------|
| Catalog<br>No. | Brushed<br>Nickel | Antique<br>Bronze | <br>Lamping | <b>Dimensions (Inches)</b> |        |       |       |
|                |                   |                   |             | Α                          | В      | C     | D     |
| P5991          | -09               | -20               | 1 (m) 100w  | 9-3/4                      | 16-1/2 | 6-1/2 | 8-1/4 |