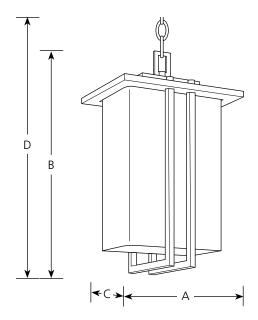

## Incandescent Dibs Outdoor Outdoor

Type \_\_\_\_\_ -09 -20 P5590 □ □

| F | in | İS | h |
|---|----|----|---|
|   |    |    |   |

| Catalog<br>No. | Brushed<br>Nickel | Antique<br>Bronze | Lamping    | Dimensions (Inches) |        |       |    |  |
|----------------|-------------------|-------------------|------------|---------------------|--------|-------|----|--|
|                |                   |                   |            | Α                   | В      | C     | D  |  |
| P5590          | -09               | -20               | 1 (m) 100w | 9-3/4               | 16-1/2 | 7-5/8 | 91 |  |