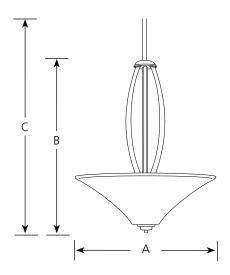

|       | Type |     |
|-------|------|-----|
|       | -09  | -20 |
| P3951 |      |     |

|                               | Finish |         |            |                     |          |     |
|-------------------------------|--------|---------|------------|---------------------|----------|-----|
| Catalog Brushed<br>No. Nickel |        | Antique |            | Dimensions (Inches) |          |     |
|                               | Bronze | Lamping | <u>A</u>   | <u>B</u>            | <u>C</u> |     |
| P3951                         | -09    | -20     | 3 (m) 100w | 19-1/2              | 24-3/4   | 114 |