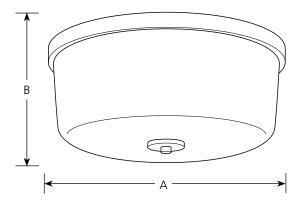

## **Close-To-Ceiling**

Type -104

P3970

|                | Finish             |           | Dimensions (Inches) |  |
|----------------|--------------------|-----------|---------------------|--|
| Catalog<br>No. | Polished<br>Nickel | Lamping   |                     |  |
|                |                    |           | A B                 |  |
| P3970          | -104               | 2 (m) 75w | 13-1/4 6            |  |