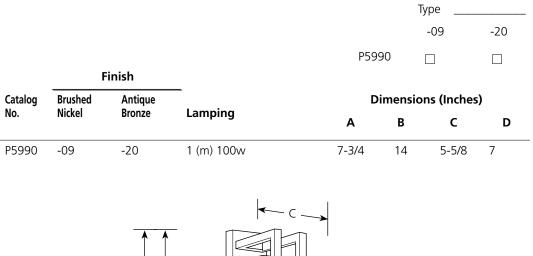

# Specifications:

<u>General</u>

- Opal etched glass shade: 6"w., 9-9/16" ht., 4" deep
- Brushed Nickel -09 plated finish
- Antique Bronze -20 painted finish
- Steel construction
- Companion Bath and Vanity, Chain hung lantern, Close-to-ceiling, Hall and Foyer, Pendant, Post top lantern, Sconce, Wall bracket, Wall lantern, fixtures are available