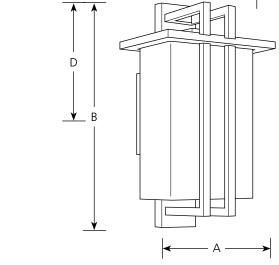

# Specifications:

<u>General</u>

- Opal etched glass shade: 6"w., 9-9/16" ht., 4" deep
- Brushed Nickel -09 plated finish
- Antique Bronze -20 painted finish
- Steel construction
- Companion Bath and Vanity, Chain hung lantern, Close-to-ceiling, Hall and Foyer, Pendant, Post top lantern, Sconce, Wall bracket, Wall lantern, fixtures are available