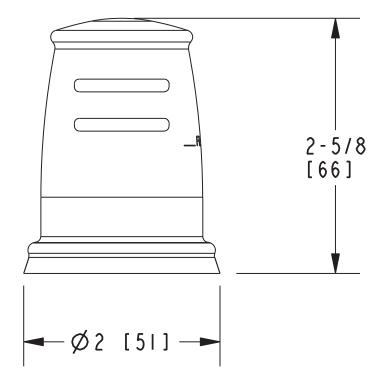

#### **Features**

- Solid brass cap
- 2-5/8" (6.7 cm) height above deck
- 2" (5.1 cm) base diameter
- Complements Jacobean product series

Air Gap Kit **2470-5751** 

## Product Specification Add "Color / Finish" suffix to Model number, below.

The Air Gap Cap shall be made of solid brass construction. Product shall incorporate a 2-5/8" (6.7 cm) cap height and a 2" (5.1 cm) cap diameter base. Air Gap Cap shall be Newport Brass Model 2470-5751/\_\_\_\_\_.

## **PRODUCT DIMENSIONS** (Units are in inches)