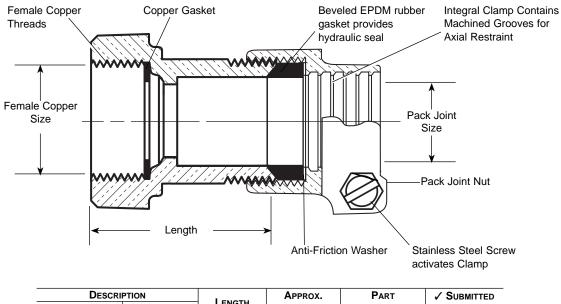

## FEMALE COPPER THREAD BY PACK JOINT FOR PVC PIPE

| DESCRIPTION   |              | LENOTU   | APPROX. | PART      | ✓ SUBMITTED |
|---------------|--------------|----------|---------|-----------|-------------|
| FEMALE COPPER | P.J. FOR PVC | LENGTH   | WT. LBS | NUMBER    | ITEM(S)     |
| 1/2"          | 1/2"         | 1-7/16"  | .9      | C07-11-NL |             |
| 1/2"          | 3/4"         | 1-5/16"  | .6      | C07-13-NL |             |
| 3/4"          | 3/4"         | 2"       | .8      | C07-33-NL |             |
| 3/4"          | 1"           | 2"       | 1.3     | C07-34-NL |             |
| 1"            | 1"           | 2-1/4"   | 1.4     | C07-44-NL |             |
| 1-1/4"        | 1-1/4"       | 2-1/32"  | 1.9     | C07-55-NL |             |
| 1-1/2"        | 1-1/2"       | 2-25/32" | 3.1     | C07-66-NL |             |
| 2"            | 2"           | 2-27/32" | 4.6     | C07-77-NL |             |

## FEATURES

- All brass that comes in contact with potable water conforms to AWWA Standard C800 (ASTM B584, UNS C89833)
- The product has the letters "NL" cast into the main body for lead-free identification
- Certified to NSF/ANSI Standard 61 and NSF/ANSI Standard 372 where applicable
- Brass components that do not come in contact with potable water conform to AWWA Standard C800 (ASTM B62 and ASTM B584, UNS C83600, 85-5-5-5)
- Sleeve design provides hexagonal wrench flats for proper installation