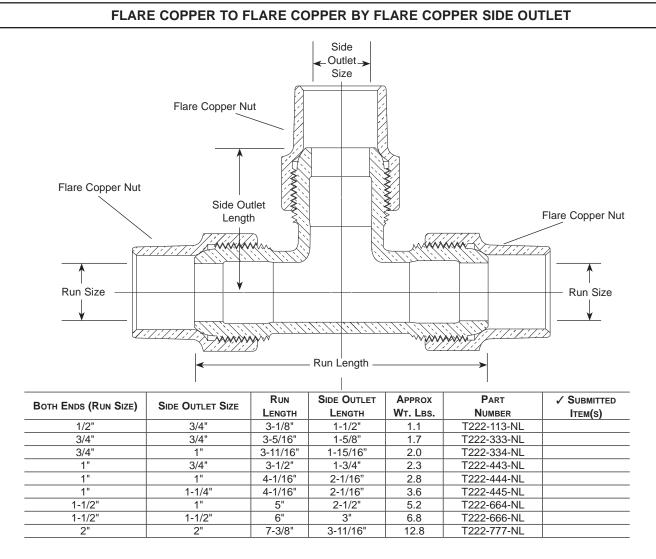

## SUBMITTAL INFORMATION

Service Tee - (T222-xxx-NL style)

## FEATURES

- All brass that comes in contact with potable water conforms to AWWA Standard C800 (ASTM B584, UNS C89833)
- The product has the letters "NL" cast into the main body for lead-free identification
- · Certified to NSF/ANSI Standard 61 and NSF/ANSI Standard 372 where applicable
- Brass components that do not come in contact with potable water conform to AWWA Standard C800 (ASTM B62 and ASTM B584, UNS C83600, 85-5-5-5)