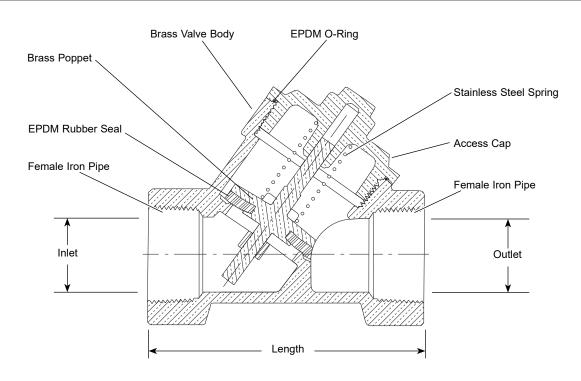

## FEMALE IRON PIPE INLET BY FEMALE IRON PIPE OUTLET

| VALVE SIZE | INLET SIZE | OUTLET SIZE | Length  | Approx.<br>Wt. Lbs | Part<br>Number | ✓ Submitted<br>Item(s) |
|------------|------------|-------------|---------|--------------------|----------------|------------------------|
| 1-1/2"     | 1-1/2"     | 1-1/2"      | 5-7/16" | 5.6                | HS11-666-NL    |                        |
| 2"         | 2"         | 2"          | 6-5/16" | 7.9                | HS11-777-NL    |                        |

## FEATURES

- All brass that comes in contact with potable water conforms to AWWA Standard C800 (ASTM B584, UNS C89833)
- The product has the letters "NL" cast into the main body for lead-free identification
- Certified to NSF/ANSI Standard 61 and NSF/ANSI Standard 372 where applicable
- Brass components that do not come in contact with potable water conform to AWWA Standard C800 (ASTM B62 and ASTM B584, UNS C83600, 85-5-5-5)
- In-line accessible for quick inspection and replacement of internal working parts without removing the valve from the service line. Replacement kits are available.
- Poppet assembly includes brass poppet, 302 stainless steel spring and EPDM rubber seal
- 175 PSI maximum working water pressure
- 180 degree Fahrenheit maximum constant temperature