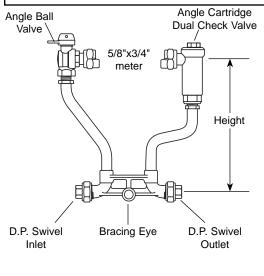

#### ANGLE BALL VALVE BY ANGLE CARTRIDGE DUAL CHECK VALVE (5/8" X 3/4" METER)

#### DOUBLE PURPOSE UNION SWIVEL INLET AND OUTLET

| Coppersetter Part Number   HEIGHT APPROX. CATALOG NUMBER √ SUBMITTED |          |                                  |         |  |  |
|----------------------------------------------------------------------|----------|----------------------------------|---------|--|--|
| (INCHES)                                                             | WT. LBS. | (INSERT SERVICE LINE CONN. SIZE) | ITEM(S) |  |  |
| 9                                                                    | 6.3      | VBHC72-9W-11-xx-NL               |         |  |  |
| 12                                                                   | 6.5      | VBHC72-12W-11-xx-NL              |         |  |  |
| 15                                                                   | 6.7      | VBHC72-15W-11-xx-NL              |         |  |  |
| 18                                                                   | 7.4      | VBHC72-18W-11-xx-NL              |         |  |  |
| 21                                                                   | 7.6      | VBHC72-21W-11-xx-NL              |         |  |  |
| 24                                                                   | 7.9      | VBHC72-24W-11-xx-NL              |         |  |  |
| 27                                                                   | 8.1      | VBHC72-27W-11-xx-NL              |         |  |  |
| 30                                                                   | 8.4      | VBHC72-30W-11-xx-NL              |         |  |  |
| 33                                                                   | 8.7      | VBHC72-33W-11-xx-NL              |         |  |  |
| 36                                                                   | 8.9      | VBHC72-36W-11-xx-NL              |         |  |  |
| 39                                                                   | 9.2      | VBHC72-39W-11-xx-NL              |         |  |  |
| 42                                                                   | 9.5      | VBHC72-42W-11-xx-NL              |         |  |  |