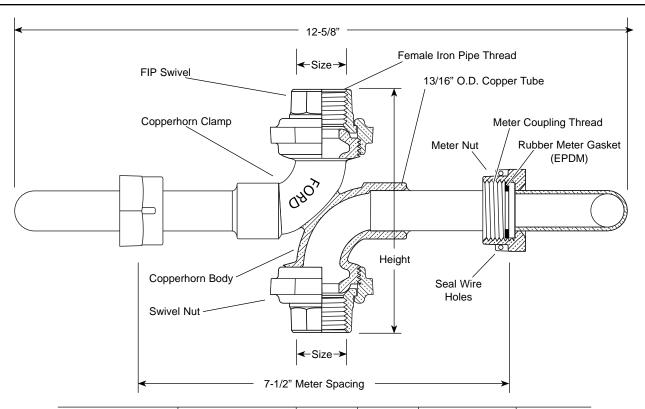

## COPPERHORN WITH FEMALE IRON PIPE THREAD SWIVEL BOTH ENDS (5/8" x 3/4" METER)

| ONE END                 | OTHER END               | Неіднт  | Approx.<br>Wt. Lbs | CATALOG<br>Number | ✓ SUBMITTED ITEM(S) |
|-------------------------|-------------------------|---------|--------------------|-------------------|---------------------|
| 1/2"                    | 1/2"                    | 4-3/4"  | 3.1                | CH11-211-NL       |                     |
| 3/4"                    | 3/4"                    | 5"      | 3.1                | CH11-233-NL       |                     |
| 3/4" Less Swiv - w/ nut | 3/4" Less Swiv - w/ nut | 3-7/16" | 3.0                | CH11-233-LS-NL    |                     |
| 1"                      | 3/4"                    | 6-1/8"  | 3.1                | CH11-243-NL       |                     |
| 1"                      | 1"                      | 7-5/16" | 3.1                | CH11-244-NL       |                     |

## **FEATURES**

- All brass that comes in contact with potable water conforms to AWWA Standard C800 (ASTM B584, UNS C89833)
- The product has the letters "NL" cast into the main body for lead-free identification
- Brass components that do not come in contact with potable water conform to AWWA Standard C800 (ASTM B62 and ASTM B584, UNS C83600, 85-5-5-5)
- Copperhorns automatically ensure proper spacing and orientation for meters
- Permanent electrical bonding is provided without straps
- · Copper tubing with full diameter bends provides excellent flow capacity
- Conforms to AWWA C700 for Meter Threads
- Copper conforms to ASTM B75, UNS C12200