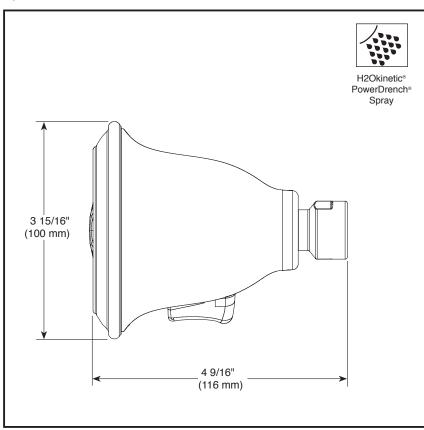

#### **FEATURES:**

■ H<sub>2</sub>Okinetic® Technology

### STANDARD SPECIFICATIONS:

- Standard 1/2" pipe fitting
- 20% 40% water saving
- Dual flow control shower head
- Increases the water's velocity to enhance spray performance and maintain temperature
- Self-cleaning spray holes
- 17° rotation in all directions
- Max flow rate 2.0 gpm @ 80 psi, 7.6 L/min @ 550 kPa