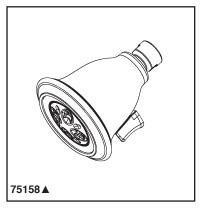

# SHOWER HEAD

■ Traditional Adjustable Water-Amplifying® Shower Head

#### **FEATURES:**

■ H<sub>2</sub>Okinetic® Technology

### STANDARD SPECIFICATIONS:

- Standard 1/2" pipe fitting
- 20% 40% water saving
- Dual flow control shower head
- Increases the water's velocity to enhance spray performance and maintain temperature
- Self-cleaning spray holes
- 17° rotation in all directions
- Max flow rate 2.0 gpm @ 80 psi, 7.6 L/min @ 550 kPa