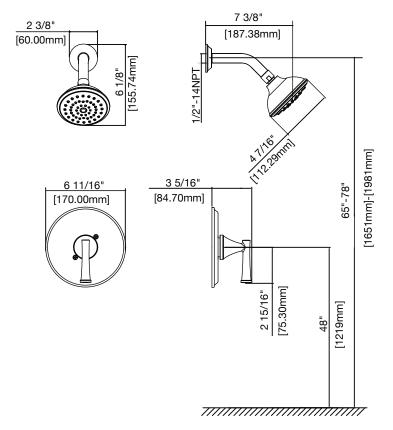

# Single Handle Shower Only Trim Kit

## Willett Series



#### **Product Features**

- · Single function showerhead
- · Metal handle
- Extension kit available ACF3001EXT
- Showerhead max. flow rate: 2.0 gpm at 80 psi
- Showerhead with easy clean rubber nozzles
- · Brass shower arm and flange
- Meets ASME:A112.18.1
- cUPC/IAPMO listed
- ADA compliant



**PF2820CP** 

#### **Model Numbers**

PF2820CP chrome PF2820BN brushed nickel PF28200RB oil rubbed bronze

To be used with PF3001
Pressure balanced series ACCUFIT

### **Product Specifications**



#### Warranty and Codes

This product comes complete with installation, operating, care and maintenance instructions. This PROFLO faucet carries a limited lifetime warranty when installed in residential applications. The warranty is five years in commercial applications. This product meets ASME: A112.18.1.