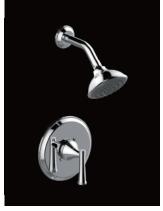

#### **Product Features**

- · Single function showerhead
- · Metal handle
- Extension kit available ACF3001EXT
- Showerhead max. flow rate: 2.0 gpm at 80 psi
- Showerhead with easy clean rubber nozzles
- · Brass shower arm and flange
- Meets ASME:A112.18.1
- cUPC/IAPMO listed
- ADA compliant

**PF2820CP** 

#### **Model Numbers**

PF2820CP chrome PF2820BN brushed nickel PF28200RB oil rubbed bronze

To be used with PF3001
Pressure balanced series ACCUFIT