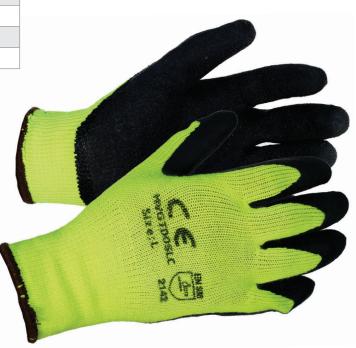

# Latex Coated String Crinkle Finish Work Gloves

Safety Products for LIFE.

### Description

- Cotton/polyester shell
- Latex coated palm and finger tips
- Quickly absorbs moisture from hand/palm
- Added warmth
- Stretches for comfort fit
- Hypoallergenic
- Soft and long lasting
- Medium weight, hemmed
- Seamless design