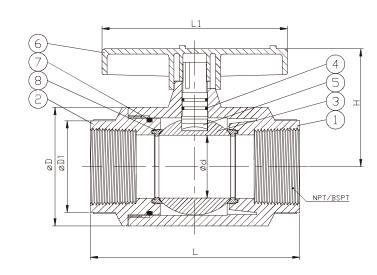

#### **Model Numbers**

| SIZE    |      | PFPTBVL |       | PFPTBVM |       | PFPTBVP |       |
|---------|------|---------|-------|---------|-------|---------|-------|
| Nom.    | SIZE | In      | mm    | In      | mm    | In      | mm    |
| NOIII.  |      | 2-1/2"  | 63.5  | 3"      | 76.2  | 4"      | 101.6 |
| thd./in | NPT  | 8       |       | 8       |       | 8       |       |
|         | BSPT | 11      |       | 11      |       | 11      |       |
| D       |      | 4.53    | 115   | 5.30    | 134.5 | 7.48    | 190   |
| D1      |      | 3.52    | 89.5  | 4.20    | 106.8 | 5.61    | 142.5 |
| d       |      | 2.40    | 61    | 2.72    | 69    | 3.90    | 99    |
| L       |      | 7.99    | 203   | 8.96    | 227.5 | 11.81   | 300   |
| L1      |      | 7.09    | 180   | 8.82    | 224   | 10.94   | 278   |
| Н       |      | 4.51    | 114.5 | 5.06    | 128.5 | 6.93    | 176   |

## **Product Specifications**

| NO. | PART          | MATERIAL  | Q'TY |
|-----|---------------|-----------|------|
| 1   | BODY          | PVC       | 1    |
| 2   | END CONNECTOR | PVC       | 1    |
| 3   | BALL          | PVC       | 1    |
| 4   | STEM O-RING   | EPDM,FPM  | 2    |
| 5   | STEM          | PVC       | 1    |
| 6   | HANDLE        | ABS       | 1    |
| 7   | UNION O-RING  | EPDM,FPM  | 1    |
| 8   | SEAT          | EPDM,PTFE | 2    |