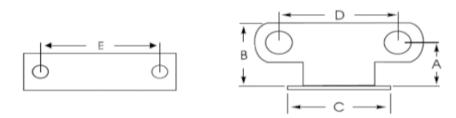

## **Product Specifications**

| Ferguson<br># | PIPE SIZE         | SPECIFICATION DATA |       |       |   |       | FASTENER<br>OPTIONS |              |
|---------------|-------------------|--------------------|-------|-------|---|-------|---------------------|--------------|
|               |                   | Α                  | В     | С     | D | E     | WOOD<br>SCREW       | LAG<br>SCREW |
| PFPST20       | 1/2 CTS X 3/8 IPS | 1 3/16             | 1 7/8 | 2 1/2 | 3 | 1 3/4 | #10                 | #10          |
| PFPST21       | 3/4 CTS X 1/2 IPS | 1 3/16             | 1 7/8 | 2 1/2 | 3 | 1 3/4 | #10                 | #10          |