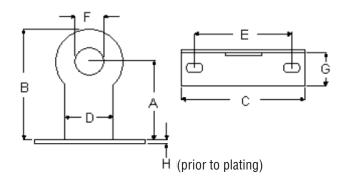

## **Product Specifications**

| Ferguson<br># | PIPE SIZE         | SPECIFICATION DATA |         |       |       |       |         |       |      | FASTENER<br>OPTIONS |              |
|---------------|-------------------|--------------------|---------|-------|-------|-------|---------|-------|------|---------------------|--------------|
|               |                   | A                  | В       | С     | D     | E     | F       | G     | н    | WOOD<br>SCREW       | LAG<br>SCREW |
| PFPST30       | 1/2 CTS X 3/8 IPS | 2 1/2              | 3 1/8   | 2 1/2 | 1     | 1 3/4 | 11/16   | 3/4   | 16Ga | #10                 | #10          |
| PFPST31       | 3/4 CTS X 1/2 IPS | 2 1/2              | 3 1/4   | 2 1/2 | 1     | 1 3/4 | 29/32   | 3/4   | 16Ga | #10                 | #10          |
| PFPST32       | 1 CTS X 3/4 IPS   | 2 11/16            | 3 9/16  | 3 1/4 | 1 1/4 | 2     | 1 5/32  | 3/4   | 14Ga | #14                 | 1/4"         |
| PFPST33       | 1-1/4 CTS X 1 IPS | 2 11/16            | 3 11/16 | 3 1/4 | 1 1/4 | 2     | 1 13/32 | 25/32 | 14Ga | #14                 | 1/4"         |