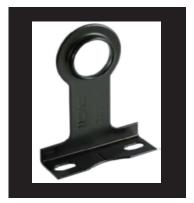

## **Product Features**

Material: Carbon steel

• Surface finish: Black epoxy coat

Vertical or horizontal offset pipe guide

• Size range: 1/2"- 1 1/4" copper to 3/8"- 1" iron pipe

**EXTENDED PIPE STAY** 