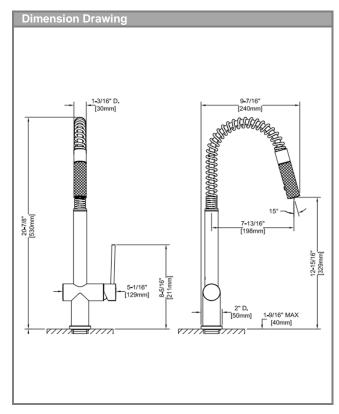

#### **Features**

Flow: 1.75 gpm @ 45 PSI Spray: Dual Spray, Full & Needle Cartridge: 35 mm Ceramic Cartridge Swivel: 360° Recommended Water Pressure: 30-75 PSI 145 PSI Max. Water Pressure: Hole Size for Faucet: 1 3/8"