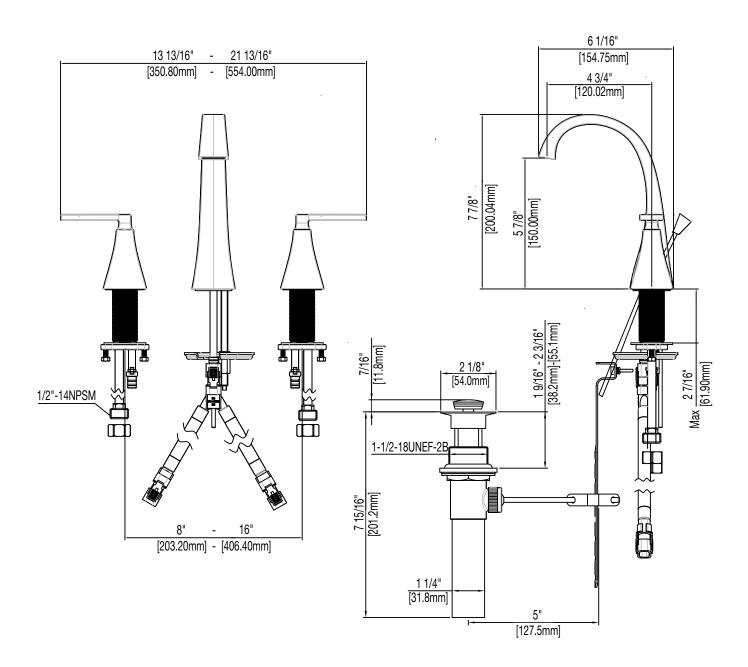

## **Product Codes:**

MIRWSVL800CP (polished chrome) MIRWSVL800BN (brushed nickel) MIRWSVL800ORB (oil rubbed bronze)

- 1/4 Turn ceramic disc valve
- Brass construction
- Replacement cartridge HOT -MIR3357027H Replacement cartridge COLD -MIR3357027C
- Metal handles
- With brass Pop-up
- Requires 3-hole sink
- Max. flow rate: 1.5 GPM at 60 PSI
- Quick connect hoses
- Lifetime limited warranty
- Meets ANSI:A112.18.1M
- cUPC/IAPMO listed
- ADA compliant