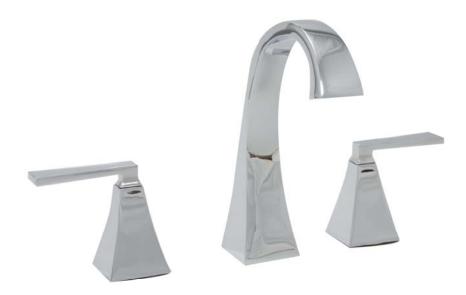

## TWO HANDLE LAVATORY FAUCET

## **Product Codes:**

MIRWSVL800CP (polished chrome) MIRWSVL800BN (brushed nickel) MIRWSVL800ORB (oil rubbed bronze)

- 1/4 Turn ceramic disc valve
- Brass construction
- Replacement cartridge HOT -MIR3357027H Replacement cartridge COLD -MIR3357027C
- Metal handles
- With brass Pop-up
- Requires 3-hole sink
- Max. flow rate: 1.5 GPM at 60 PSI
- Quick connect hoses
- Lifetime limited warranty
- Meets ANSI:A112.18.1M
- cUPC/IAPMO listed
- ADA compliant