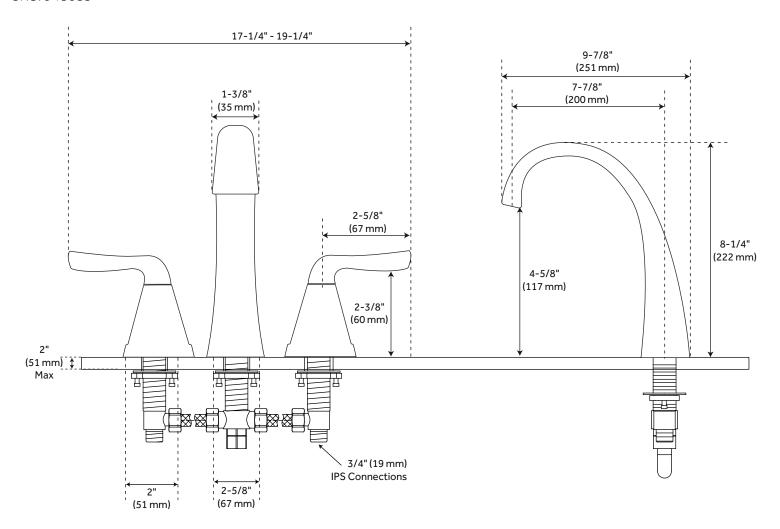

#### **FEATURES**

Installation Type: Deck Mount Handle Type: Lever Max. Deck Thickness: 2" Tub Faucet Material: Brass Length: 13-3/8" Width: 9-7/8" Height: 8-1/4" Height To Spout: 4-5/8" Spout Reach: 7-7/8" Spout Width: 1-3/8" Hot and Cold Indicators: No Drain Included: No Ceramic Disc Cartridges: Yes