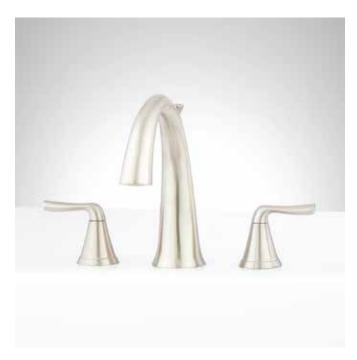

# PROVINCETOWN

## 3-HOLE ROMAN TUB FILLER AND HAND SHOWER

SKU: 948683

#### **FEATURES**

3-hole installation.
Optional rough-in valve:
Brass coupling nut.
Accomodates an 8" - 16" faucet spread.
Deck thickness max. 1.5" or screws can be removed to accommodate thicker deck installations up to 2".