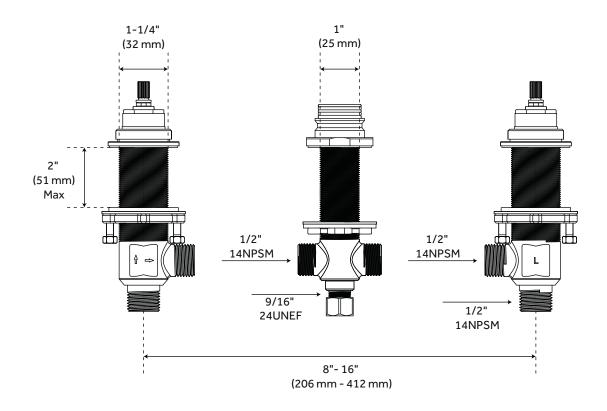

#### **FEATURES**

3-hole installation.
Optional rough-in valve:
Brass coupling nut.
Accomodates an 8" - 16" faucet spread.
Deck thickness max. 1.5" or screws can be removed to accommodate thicker deck installations up to 2".

#### **FEATURES**

Fits 3-hole
Brass coupling nut Trim sold separately
Flow rate: 8 GPM at 20 PSI
Deck thickness max. 1.5" or screws
can be removed to accommodate
thicker deck installations up to 2"
Replacement cartridges available HOT MIR3357027H and
COLD MIR3357027C