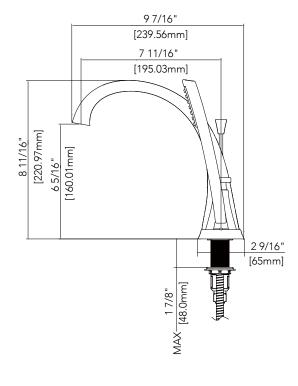

## VILAMONTE COLLECTION

## TWO HANDLE ROMAN TUB WITH HAND SHOWER

## **Product Codes:**

MIRVL4RTCP (polished chrome) MIRVL4RTBN (brushed nickel) MIRVL4RTORB (oil rubbed bronze) MIRVL4RTPN (polished nickel)

- Metal handles
- 4-hole installation
- Hand shower max. flow rate: 2.0 GPM at 80 PSI
- Factory installed backflow prevention check valve
- Requires rough-in valve -MIR674164Lifetime limited warranty
- Meets ASME:A112.18.1
- cUPC/IAPMO listed
- ADA compliant









# VILAMONTE COLLECTION

## TWO HANDLE ROMAN TUB WITH HAND SHOWER

## **Product Codes:**

MIRVL4RTCP (polished chrome)
MIRVL4RTBN (brushed nickel)
MIRVL4RTORB (oil rubbed bronze)
MIRVL4RTPN (polished nickel)