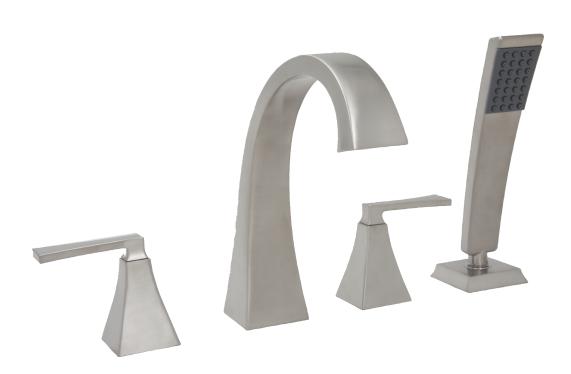

## **Product Codes:**

MIRVL4RTCP (polished chrome) MIRVL4RTBN (brushed nickel) MIRVL4RTORB (oil rubbed bronze) MIRVL4RTPN (polished nickel)

- Metal handles
- 4-hole installation
- Hand shower max. flow rate: 2.0 GPM at 80 PSI
- Factory installed backflow prevention check valve
- Requires rough-in valve -MIR674164Lifetime limited warranty
- Meets ASME:A112.18.1
- cUPC/IAPMO listed
- ADA compliant

## **Product Codes:**

MIRVL4RTCP (polished chrome)
MIRVL4RTBN (brushed nickel)
MIRVL4RTORB (oil rubbed bronze)
MIRVL4RTPN (polished nickel)