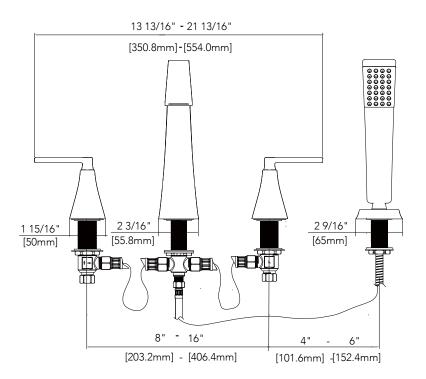

## **Product Codes:**

MIRVL4RTCP (polished chrome) MIRVL4RTBN (brushed nickel) MIRVL4RTORB (oil rubbed bronze) MIRVL4RTPN (polished nickel)

- Metal handles
- 4-hole installation
- Hand shower max. flow rate: 2.0 GPM at 80 PSI
- Factory installed backflow prevention check valve
- Requires rough-in valve -MIR674164Lifetime limited warranty
- Meets ASME:A112.18.1
- cUPC/IAPMO listed
- ADA compliant

## **Product Codes:**

MIRVL4RTCP (polished chrome)
MIRVL4RTBN (brushed nickel)
MIRVL4RTORB (oil rubbed bronze)
MIRVL4RTPN (polished nickel)