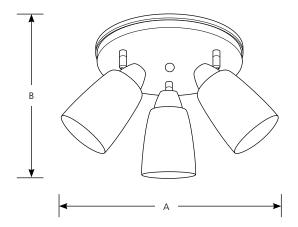

| Compact Fluorescent | Wisten | Directionals |
|---------------------|--------|--------------|
|                     |        |              |

Type -09 -20 

P3361

|                | Finish            |         |             |                     |  |
|----------------|-------------------|---------|-------------|---------------------|--|
| Catalog<br>No. | Brushed<br>Nickel | Antique |             | Dimensions (Inches) |  |
|                |                   | Bronze  | Lamping     | А В                 |  |
| P3361          | -09               | -20     | 3-18w GU-24 | 19-7/16 19-7/16     |  |