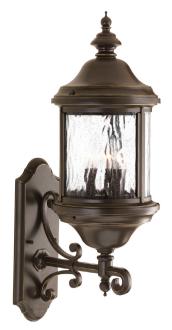

## **Ashmore**

Inspired by lanterns from the Old World, the Ashmore collection incorporates handsome details, quill-scrolled arms and decorative finials. The water seeded glass is in a die-cast aluminum frame. Three-light wall lantern. Antique Bronze finish.

- Antique Bronze finish.
- Water seeded glass curved panels.
- Quill-scrolled arms and decorative finials.

Category: Outdoor

**Finish:** Antique Bronze (powder coat paint) **Construction:** Die-cast aluminum Construction **Glass/Shade:** Water seeded glass curved panels

Width: 8-3/8" Height: 26-1/2" Depth: 12-3/8" H/CTR: 19-1/8"

Glass

Width: 15-13/16" Height: 6.-15/16"

| MOUNTING                                                      | ELECTRICAL              | LAMPING                                                  | ADDITIONAL INFORMATION     |
|---------------------------------------------------------------|-------------------------|----------------------------------------------------------|----------------------------|
| Wall mounted                                                  | Pre-wired               | Quantity:                                                | UL-CUL Wet location listed |
| Mounting strap for outlet box included                        | 6 feet of wire supplied | Three 60w max. Candelabra Base E12 base phenolic sockets | 1 year warranty            |
| Back plate covers a standard 4" octagonal recessed outlet box |                         |                                                          |                            |
| 5" W., 14" ht.                                                |                         |                                                          |                            |