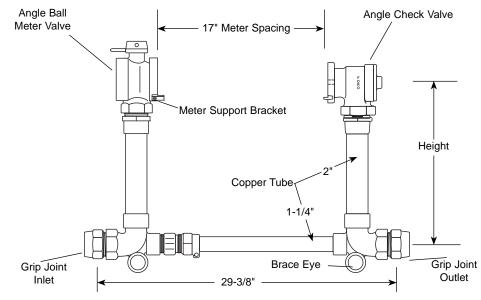

### ANGLE BALL VALVE BY ANGLE CHECK VALVE (2" METER)

#### GRIP JOINT FOR COPPER OR PLASTIC TUBING (CTS) INLET AND OUTLET

| SERVICE LINE CONNECTION |                | HEIGHT | APPROX.  | CATALOG NUMBER      | ✓ SUBMITTED |
|-------------------------|----------------|--------|----------|---------------------|-------------|
| CTS GJN INLET           | CTS GJN OUTLET | HEIGHT | Wt. Lbs. | CATALOG NUMBER      | ITEM(S)     |
| 2"                      | 2"             | 12"    | 30       | VBH77-12-44-77-G-NL |             |
|                         |                | 15"    | 31       | VBH77-15-44-77-G-NL |             |
|                         |                | 18"    | 32       | VBH77-18-44-77-G-NL |             |
|                         |                | 21"    | 32       | VBH77-21-44-77-G-NL |             |
|                         |                | 24"    | 33       | VBH77-24-44-77-G-NL |             |
|                         |                | 27"    | 33       | VBH77-27-44-77-G-NL |             |

#### **FEATURES**

- All brass that comes in contact with potable water conforms to AWWA Standard C800 (UNS NO C89833)
- The product has the letters "NL" cast into the main body for proper identification
- Brass components that do not come in contact with potable water conform to AWWA Standard C800 (ASTM B-62 and ASTM B-584, UNS NO C83600 - 85-5-5-5)
- Constructed with Type K Copper and conforms to ASTM B-88, Copper Alloy #122
- All Ford Meter Setters are assembled with lead-free solder
- Bracing Eyes are standard
- Meter Support Brackets are standard
- Padlock wing is standard on all Angle Meter Ball Valves or Key Valves