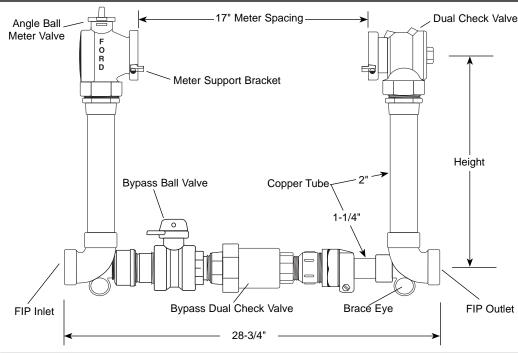

### ANGLE BALL VALVE BY ANGLE DUAL CHECK VALVE (2" METER)

#### FEMALE IRON PIPE THREAD INLET AND OUTLET

| SERVICE LINE CONNECTION |            | HEIGHT | APPROX.  | CATALOG NUMBER        | ✓ SUBMITTED |
|-------------------------|------------|--------|----------|-----------------------|-------------|
| FIP INLET               | FIP OUTLET | HEIGHT | Wt. Lbs. | CATALOG NUMBER        | ITEM(S)     |
|                         |            | 12"    | 34       | VBHH77-12BHC-11-77-NL |             |
| 2"                      |            | 15"    | 35       | VBHH77-15BHC-11-77-NL |             |
|                         | 2"         | 18"    | 36       | VBHH77-18BHC-11-77-NL |             |
|                         |            | 21"    | 36       | VBHH77-21BHC-11-77-NL |             |
|                         |            | 24"    | 37       | VBHH77-24BHC-11-77-NL |             |
|                         |            | 27"    | 37       | VBHH77-27BHC-11-77-NL |             |

#### **FEATURES**

- All brass that comes in contact with potable water conforms to AWWA Standard C800 (UNS NO C89833)
- The product has the letters "NL" cast into the main body for proper identification
- Brass components that do not come in contact with potable water conform to AWWA Standard C800 (ASTM B-62 and ASTM B-584, UNS NO C83600 - 85-5-5-5)
- Constructed with Type K Copper and conforms to ASTM B-88, Copper Alloy #122
- · All Ford Meter Setters are assembled with lead-free solder
- · Bracing Eyes are standard
- Meter Support Brackets are standard
- Optional High Bypass add "HB" following the height. Example: VBHH77-12HBHC-11-77
- Padlock Wing is standard on all Angle Meter Ball Valves and Key Valves
- Drop-in rubber gaskets are included with all Meter Flanges
- Dual Check Valve is ASSE 1024 approved